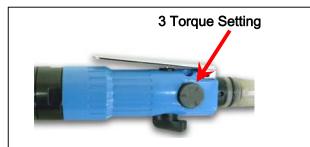

#### Advantage:

- \* No Backlash
- \* Less Working Time
- \* Low Noise
- \* 3 Torque Setting