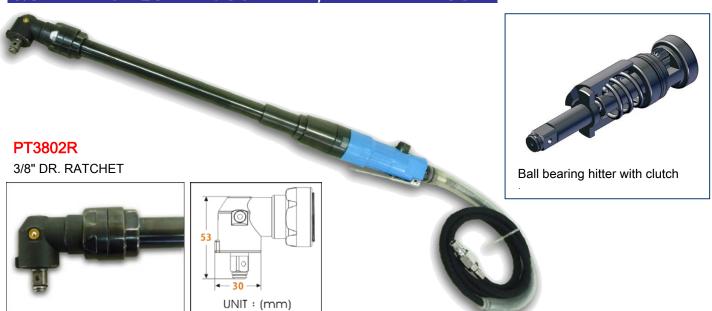

#### PT3802S

1/4" HEX. SCREWDRIVER

| Model No.          | Torque<br>Setting | Max<br>Torque |       | Free<br>Speed | Dba | Air<br>Consumption |     | Overall<br>Length |      | Air<br>Inlet | Net<br>Weight |      |
|--------------------|-------------------|---------------|-------|---------------|-----|--------------------|-----|-------------------|------|--------------|---------------|------|
|                    | Rotational Speed  | Nm            | ft-lb | rpm           | dba | l/min              | cfm | mm                | inch | PT           | kg            | lb   |
| PT3802R<br>PT3802S | 1                 | 30            | 22.2  | 2200          | 73  | 120                | 4.3 | 560               | 22   | 1/4          | 2.44          | 5.37 |
|                    | 2                 | 25            | 18.5  | 2050          | 71  | 85                 | 3   |                   |      |              |               |      |
|                    | 3                 | 20            | 14.8  | 1800          | 70  | 44                 | 1.5 |                   |      |              |               |      |