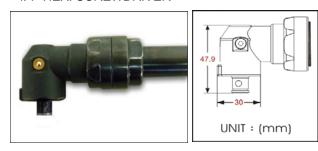

#### PT3802S

1/4" HEX. SCREWDRIVER

| Model No.          | Torque<br>Setting | Max<br>Torque |       | Free<br>Speed | Dba | Air<br>Consumption |     | Overall<br>Length |      | Air<br>Inlet | Net<br>Weight |      |
|--------------------|-------------------|---------------|-------|---------------|-----|--------------------|-----|-------------------|------|--------------|---------------|------|
|                    | Rotational Speed  | Nm            | ft-lb | rpm           | dba | l/min              | cfm | mm                | inch | PT           | kg            | lb   |
| PT3802R<br>PT3802S | 1                 | 30            | 22.2  | 2200          | 73  | 120                | 4.3 | 560               | 22   | 1/4          | 2.44          | 5.37 |
|                    | 2                 | 25            | 18.5  | 2050          | 71  | 85                 | 3   |                   |      |              |               |      |
|                    | 3                 | 20            | 14.8  | 1800          | 70  | 44                 | 1.5 |                   |      |              |               |      |